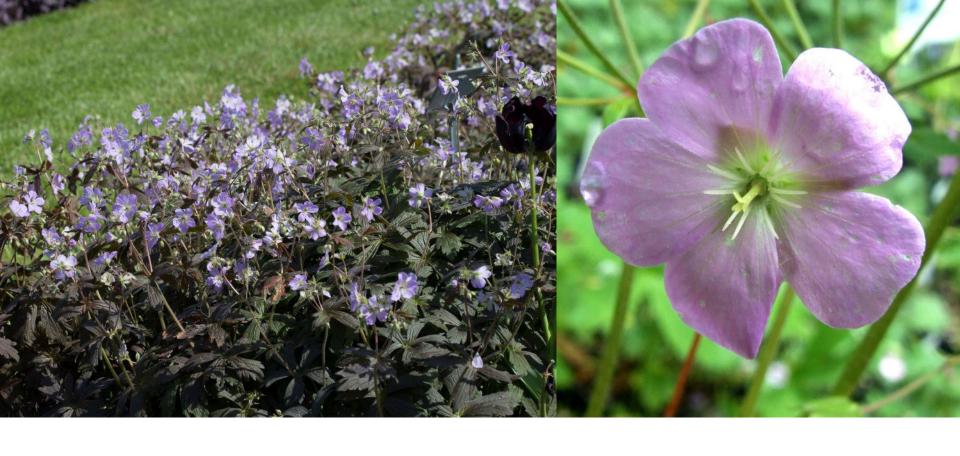

# Wilson Residence **Picture** Samples

Gardens of Babylon

Pachysandra

Hydrangea 'Bobo'

Catmint 'Walkers Low'

Geranium maculatum 'Espresso'