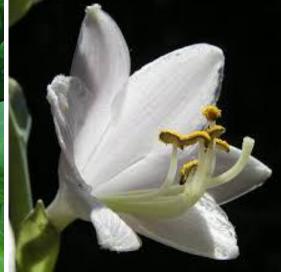

# Wilson Residence **Picture** Samples

Gardens of Babylon









Pachysandra



Hydrangea 'Bobo'









Catmint 'Walkers Low'



Geranium maculatum 'Espresso'



# Anemone 'Whirlwind'













Hosta 'Guacamole'





Tiarella 'Spring Symphony'

## Carex 'Evergold'







American Boxwood



Deutzia gracilis 'Nikko'





Carolina 'Yellow Jessamine'







Liriope Muscari 'Spicata'





Oakleaf Hydrangea 'Snow Queen'









# Hardscape Product Catalog

#### **Tan Crab Orchard**















Ashlar





Pigeon River Rock 2"- 5"



NOTE: Gravel products may be covered in rock dust at time of installation and will require a period of rainfall to be washed and show true to color.

#### **Natural Veneers**









**Cinnamon Bark** 

Tennessee Gray

Kentucky Fieldstone Rustic

### **Retaining Walls**







Buff



BBG (Brown - Black - Gray)

Country Manor (Keystone)

Shown in BBG

### **Shredded Pine Mulch**