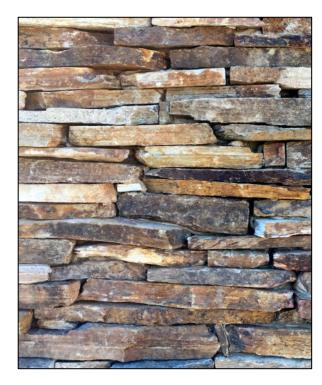

#### **Tan Crab Orchard**

Ashlar

Pigeon River Rock 2"- 5"

NOTE: Gravel products may be covered in rock dust at time of installation and will require a period of rainfall to be washed and show true to color.