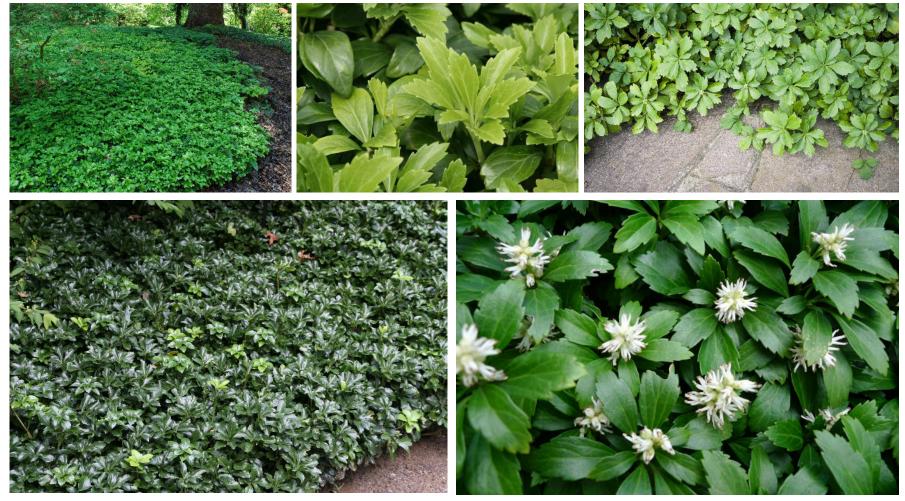

# Wilson Residence **Picture** Samples

Gardens of Babylon

Pachysandra

Hydrangea 'Bobo'

Catmint 'Walkers Low'

Geranium maculatum 'Espresso'

# Anemone 'Whirlwind'

Hosta 'Guacamole'

Tiarella 'Spring Symphony'

## Carex 'Evergold'

American Boxwood

Deutzia gracilis 'Nikko'

Carolina 'Yellow Jessamine'

Liriope Muscari 'Spicata'

Oakleaf Hydrangea 'Snow Queen'