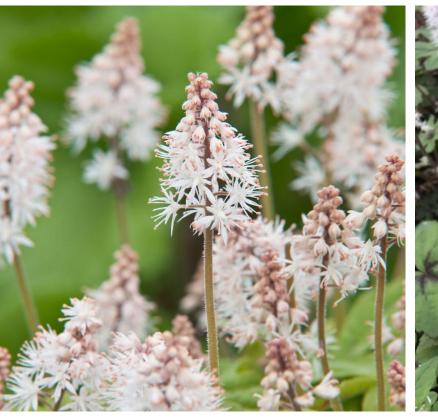

# Wilson Residence **Picture** Samples

Gardens of Babylon









Pachysandra



Hydrangea 'Bobo'









Catmint 'Walkers Low'



Geranium maculatum 'Espresso'



# Anemone 'Whirlwind'













Hosta 'Guacamole'





Tiarella 'Spring Symphony'

## Carex 'Evergold'







American Boxwood



Deutzia gracilis 'Nikko'





Carolina 'Yellow Jessamine'







Liriope Muscari 'Spicata'





Oakleaf Hydrangea 'Snow Queen'









# Hardscape Product Catalog

#### **Tan Crab Orchard**















Ashlar





Pigeon River Rock 2"- 5"



NOTE: Gravel products may be covered in rock dust at time of installation and will require a period of rainfall to be washed and show true to color.

#### **Natural Veneers**









**Cinnamon Bark** 

Tennessee Gray

Kentucky Fieldstone Rustic

### **Retaining Walls**







Buff



BBG (Brown - Black - Gray)

Country Manor (Keystone)

Shown in BBG

### **Shredded Pine Mulch**