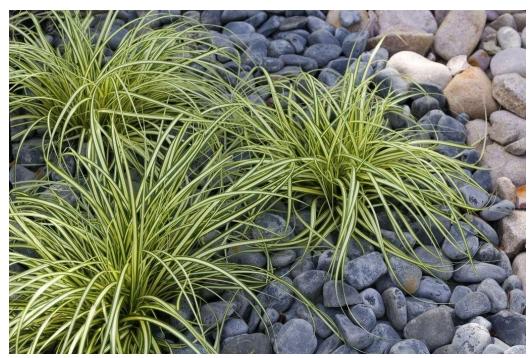

## Carex 'Evergold'

American Boxwood

Deutzia gracilis 'Nikko'

Carolina 'Yellow Jessamine'

Liriope Muscari 'Spicata'

Oakleaf Hydrangea 'Snow Queen'