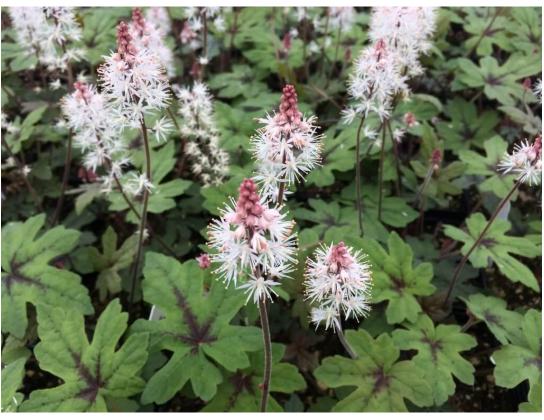

# Wilson Residence **Picture** Samples

Gardens of Babylon









Pachysandra



Hydrangea 'Bobo'









Catmint 'Walkers Low'



Geranium maculatum 'Espresso'



# Anemone 'Whirlwind'













Hosta 'Guacamole'





Tiarella 'Spring Symphony'

## Carex 'Evergold'







American Boxwood



Deutzia gracilis 'Nikko'





Carolina 'Yellow Jessamine'







Liriope Muscari 'Spicata'





Oakleaf Hydrangea 'Snow Queen'









# Hardscape Product Catalog

#### **Tan Crab Orchard**















Ashlar





Pigeon River Rock 2"- 5"



NOTE: Gravel products may be covered in rock dust at time of installation and will require a period of rainfall to be washed and show true to color.

#### **Natural Veneers**









**Cinnamon Bark** 

Tennessee Gray

Kentucky Fieldstone Rustic

### **Retaining Walls**







Buff



BBG (Brown - Black - Gray)

Country Manor (Keystone)

Shown in BBG

### **Shredded Pine Mulch**