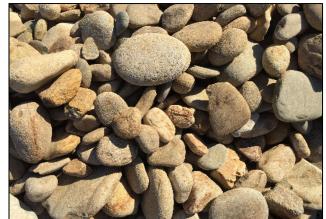

#### **Tan Crab Orchard**

Ashlar

Pigeon River Rock 2"- 5"

NOTE: Gravel products may be covered in rock dust at time of installation and will require a period of rainfall to be washed and show true to color.