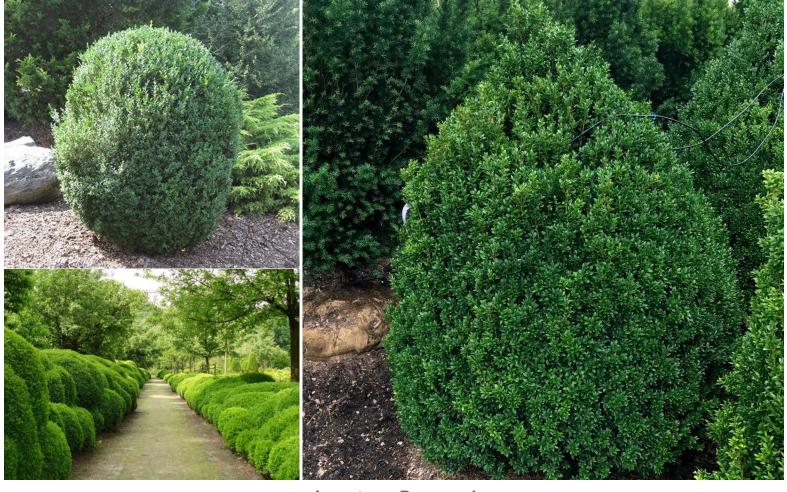

## Carex 'Evergold'

American Boxwood

Deutzia gracilis 'Nikko'

Carolina 'Yellow Jessamine'

Liriope Muscari 'Spicata'

Oakleaf Hydrangea 'Snow Queen'