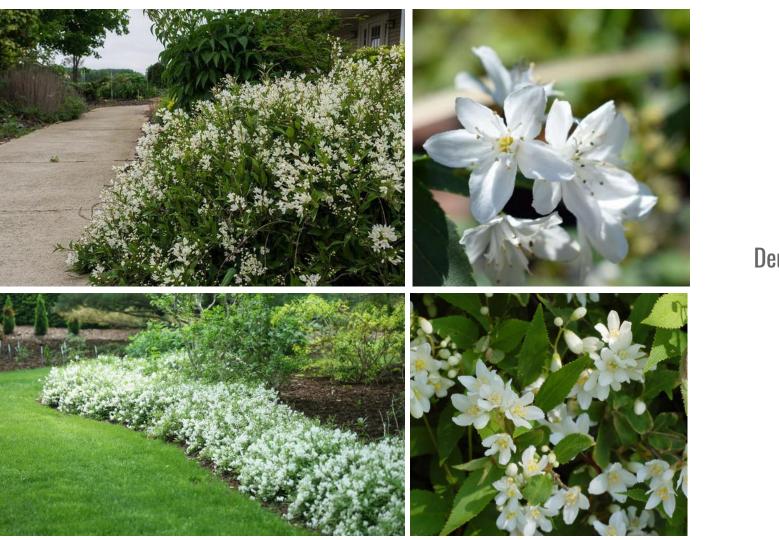

## Carex 'Evergold'

American Boxwood

Deutzia gracilis 'Nikko'

Carolina 'Yellow Jessamine'

Liriope Muscari 'Spicata'

Oakleaf Hydrangea 'Snow Queen'