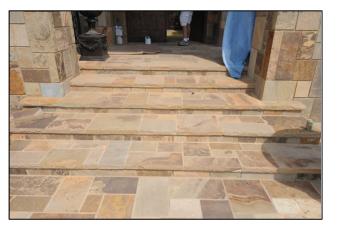

#### **Tan Crab Orchard**

Ashlar

Pigeon River Rock 2"- 5"

NOTE: Gravel products may be covered in rock dust at time of installation and will require a period of rainfall to be washed and show true to color.