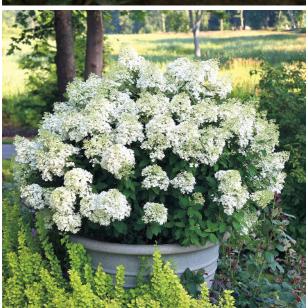

# Wilson Residence **Picture** Samples

Gardens of Babylon

Pachysandra

Hydrangea 'Bobo'

Catmint 'Walkers Low'

Geranium maculatum 'Espresso'