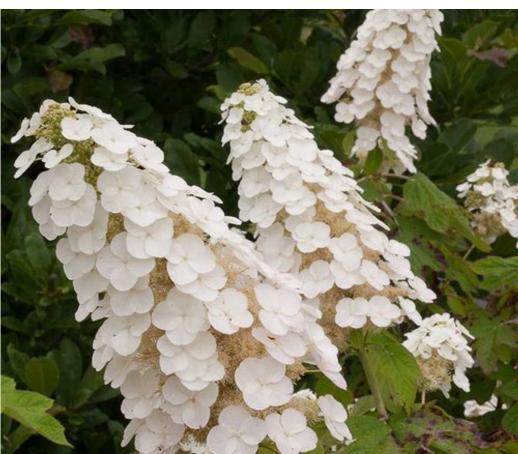

## Carex 'Evergold'

American Boxwood

Deutzia gracilis 'Nikko'

Carolina 'Yellow Jessamine'

Liriope Muscari 'Spicata'

Oakleaf Hydrangea 'Snow Queen'