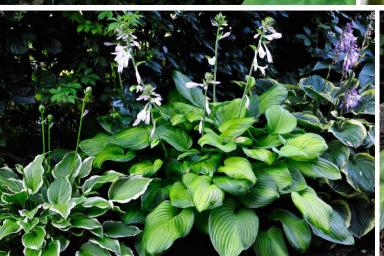

# Wilson Residence **Picture** Samples

Gardens of Babylon









Pachysandra



Hydrangea 'Bobo'









Catmint 'Walkers Low'



Geranium maculatum 'Espresso'



# Anemone 'Whirlwind'













Hosta 'Guacamole'





Tiarella 'Spring Symphony'

## Carex 'Evergold'







American Boxwood



Deutzia gracilis 'Nikko'





Carolina 'Yellow Jessamine'







Liriope Muscari 'Spicata'





Oakleaf Hydrangea 'Snow Queen'









# Hardscape Product Catalog

#### **Tan Crab Orchard**















Ashlar





Pigeon River Rock 2"- 5"



NOTE: Gravel products may be covered in rock dust at time of installation and will require a period of rainfall to be washed and show true to color.

#### **Natural Veneers**









**Cinnamon Bark** 

Tennessee Gray

Kentucky Fieldstone Rustic

### **Retaining Walls**







Buff



BBG (Brown - Black - Gray)

Country Manor (Keystone)

Shown in BBG

### **Shredded Pine Mulch**