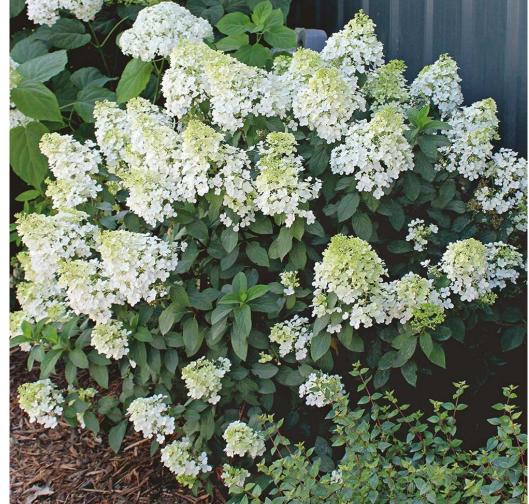

# Wilson Residence **Picture** Samples

Gardens of Babylon

Pachysandra

Hydrangea 'Bobo'

Catmint 'Walkers Low'

Geranium maculatum 'Espresso'