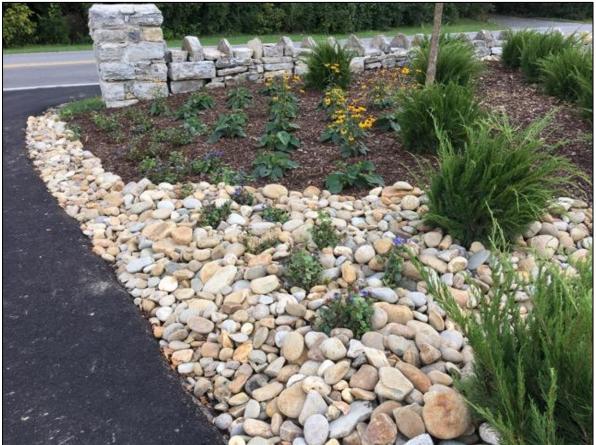

#### **Tan Crab Orchard**

Ashlar

Pigeon River Rock 2"- 5"

NOTE: Gravel products may be covered in rock dust at time of installation and will require a period of rainfall to be washed and show true to color.