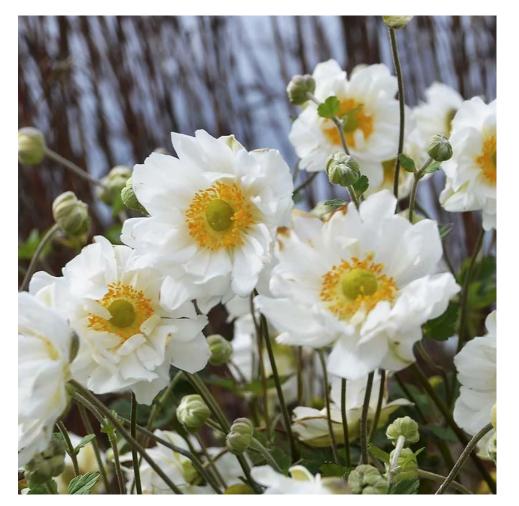

# Wilson Residence **Picture** Samples

Gardens of Babylon









Pachysandra



Hydrangea 'Bobo'









Catmint 'Walkers Low'



Geranium maculatum 'Espresso'



# Anemone 'Whirlwind'













Hosta 'Guacamole'





Tiarella 'Spring Symphony'

## Carex 'Evergold'







American Boxwood



Deutzia gracilis 'Nikko'





Carolina 'Yellow Jessamine'







Liriope Muscari 'Spicata'





Oakleaf Hydrangea 'Snow Queen'









# Hardscape Product Catalog

#### **Tan Crab Orchard**















Ashlar





Pigeon River Rock 2"- 5"



NOTE: Gravel products may be covered in rock dust at time of installation and will require a period of rainfall to be washed and show true to color.

#### **Natural Veneers**









**Cinnamon Bark** 

Tennessee Gray

Kentucky Fieldstone Rustic

### **Retaining Walls**







Buff



BBG (Brown - Black - Gray)

Country Manor (Keystone)

Shown in BBG

### **Shredded Pine Mulch**