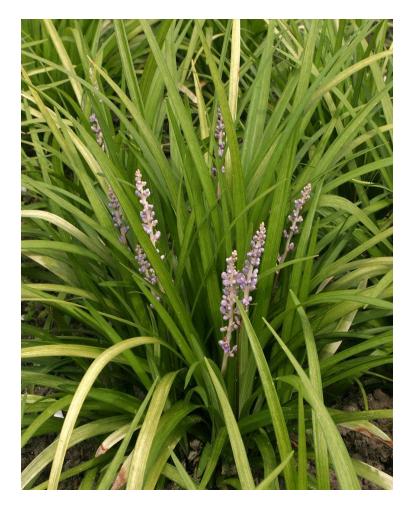

## Carex 'Evergold'

American Boxwood

Deutzia gracilis 'Nikko'

Carolina 'Yellow Jessamine'

Liriope Muscari 'Spicata'

Oakleaf Hydrangea 'Snow Queen'