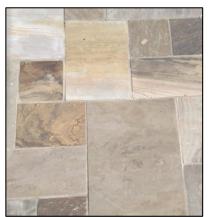

#### **Tan Crab Orchard**

Ashlar

Pigeon River Rock 2"- 5"

NOTE: Gravel products may be covered in rock dust at time of installation and will require a period of rainfall to be washed and show true to color.