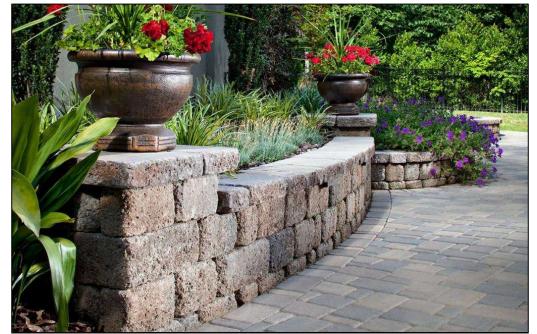

### **Retaining Walls**

Buff

BBG (Brown - Black - Gray)

Country Manor (Keystone)

Shown in BBG