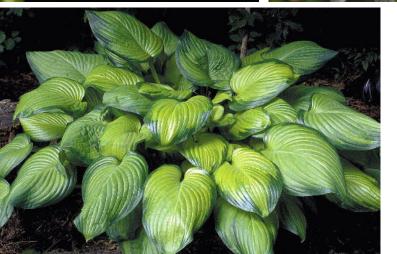

# Wilson Residence **Picture** Samples

Gardens of Babylon









Pachysandra



Hydrangea 'Bobo'









Catmint 'Walkers Low'



Geranium maculatum 'Espresso'



# Anemone 'Whirlwind'













Hosta 'Guacamole'





Tiarella 'Spring Symphony'

## Carex 'Evergold'







American Boxwood



Deutzia gracilis 'Nikko'





Carolina 'Yellow Jessamine'







Liriope Muscari 'Spicata'





Oakleaf Hydrangea 'Snow Queen'









# Hardscape Product Catalog

#### **Tan Crab Orchard**















Ashlar





Pigeon River Rock 2"- 5"



NOTE: Gravel products may be covered in rock dust at time of installation and will require a period of rainfall to be washed and show true to color.

#### **Natural Veneers**









**Cinnamon Bark** 

Tennessee Gray

Kentucky Fieldstone Rustic

### **Retaining Walls**







Buff



BBG (Brown - Black - Gray)

Country Manor (Keystone)

Shown in BBG

### **Shredded Pine Mulch**