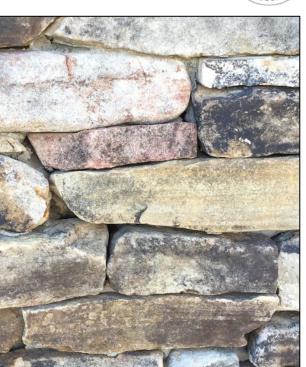

#### **Natural Veneers**

**Cinnamon Bark** 

Tennessee Gray

Kentucky Fieldstone Rustic