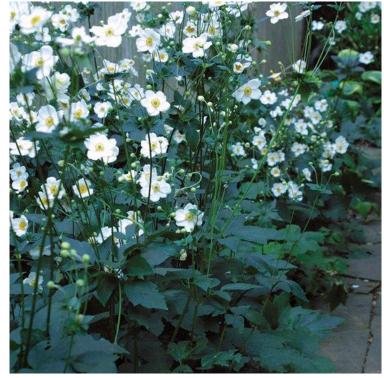

# Wilson Residence **Picture** Samples

Gardens of Babylon









Pachysandra



Hydrangea 'Bobo'









Catmint 'Walkers Low'



Geranium maculatum 'Espresso'



# Anemone 'Whirlwind'













Hosta 'Guacamole'





Tiarella 'Spring Symphony'

## Carex 'Evergold'







American Boxwood



Deutzia gracilis 'Nikko'





Carolina 'Yellow Jessamine'







Liriope Muscari 'Spicata'





Oakleaf Hydrangea 'Snow Queen'









# Hardscape Product Catalog

#### **Tan Crab Orchard**















Ashlar





Pigeon River Rock 2"- 5"



NOTE: Gravel products may be covered in rock dust at time of installation and will require a period of rainfall to be washed and show true to color.

#### **Natural Veneers**









**Cinnamon Bark** 

Tennessee Gray

Kentucky Fieldstone Rustic

### **Retaining Walls**







Buff



BBG (Brown - Black - Gray)

Country Manor (Keystone)

Shown in BBG

### **Shredded Pine Mulch**