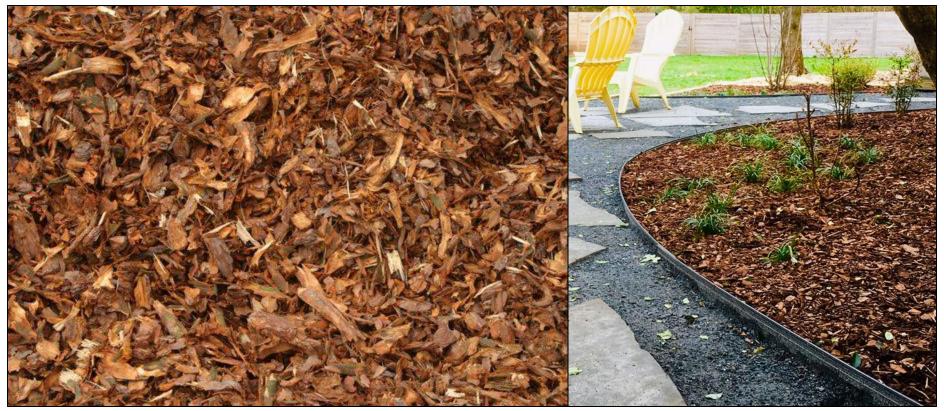

Geranium maculatum 'Espresso'



# Anemone 'Whirlwind'













Hosta 'Guacamole'





Tiarella 'Spring Symphony'

## Carex 'Evergold'







American Boxwood



Deutzia gracilis 'Nikko'





Carolina 'Yellow Jessamine'







Liriope Muscari 'Spicata'





Oakleaf Hydrangea 'Snow Queen'









# Hardscape Product Catalog

#### **Tan Crab Orchard**















Ashlar





Pigeon River Rock 2"- 5"



NOTE: Gravel products may be covered in rock dust at time of installation and will require a period of rainfall to be washed and show true to color.

#### **Natural Veneers**









**Cinnamon Bark** 

Tennessee Gray

Kentucky Fieldstone Rustic

### **Retaining Walls**







Buff



BBG (Brown - Black - Gray)

Country Manor (Keystone)

Shown in BBG

### **Shredded Pine Mulch**