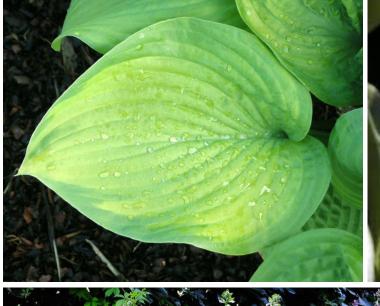

# Wilson Residence **Picture** Samples

Gardens of Babylon









Pachysandra



Hydrangea 'Bobo'









Catmint 'Walkers Low'



Geranium maculatum 'Espresso'



# Anemone 'Whirlwind'













Hosta 'Guacamole'





Tiarella 'Spring Symphony'

## Carex 'Evergold'







American Boxwood



Deutzia gracilis 'Nikko'





Carolina 'Yellow Jessamine'







Liriope Muscari 'Spicata'





Oakleaf Hydrangea 'Snow Queen'









# Hardscape Product Catalog

#### **Tan Crab Orchard**















Ashlar





Pigeon River Rock 2"- 5"



NOTE: Gravel products may be covered in rock dust at time of installation and will require a period of rainfall to be washed and show true to color.

#### **Natural Veneers**









**Cinnamon Bark** 

Tennessee Gray

Kentucky Fieldstone Rustic

### **Retaining Walls**







Buff



BBG (Brown - Black - Gray)

Country Manor (Keystone)

Shown in BBG

### **Shredded Pine Mulch**