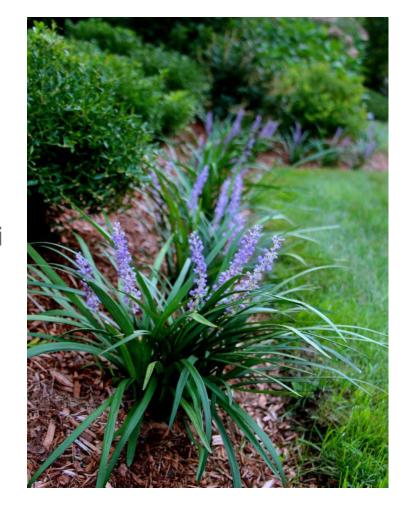

## Carex 'Evergold'

American Boxwood

Deutzia gracilis 'Nikko'

Carolina 'Yellow Jessamine'

Liriope Muscari 'Spicata'

Oakleaf Hydrangea 'Snow Queen'