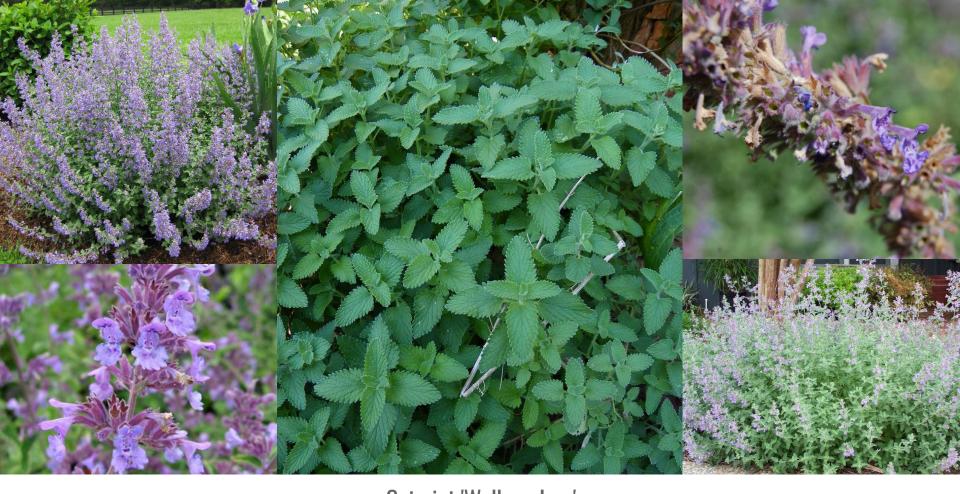

# Wilson Residence **Picture** Samples

Gardens of Babylon

Pachysandra

Hydrangea 'Bobo'

Catmint 'Walkers Low'

Geranium maculatum 'Espresso'