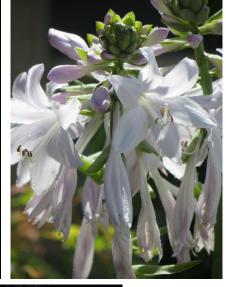

# Wilson Residence **Picture** Samples

Gardens of Babylon









Pachysandra



Hydrangea 'Bobo'









Catmint 'Walkers Low'



Geranium maculatum 'Espresso'



# Anemone 'Whirlwind'













Hosta 'Guacamole'





Tiarella 'Spring Symphony'

## Carex 'Evergold'







American Boxwood



Deutzia gracilis 'Nikko'





Carolina 'Yellow Jessamine'







Liriope Muscari 'Spicata'





Oakleaf Hydrangea 'Snow Queen'









# Hardscape Product Catalog

#### **Tan Crab Orchard**















Ashlar





Pigeon River Rock 2"- 5"



NOTE: Gravel products may be covered in rock dust at time of installation and will require a period of rainfall to be washed and show true to color.

#### **Natural Veneers**









**Cinnamon Bark** 

Tennessee Gray

Kentucky Fieldstone Rustic

### **Retaining Walls**







Buff



BBG (Brown - Black - Gray)

Country Manor (Keystone)

Shown in BBG

### **Shredded Pine Mulch**