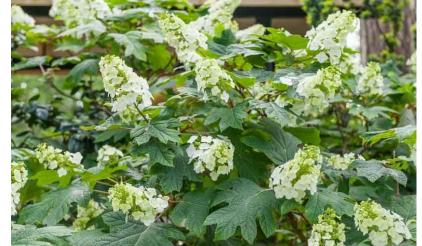

## Carex 'Evergold'

American Boxwood

Deutzia gracilis 'Nikko'

Carolina 'Yellow Jessamine'

Liriope Muscari 'Spicata'

Oakleaf Hydrangea 'Snow Queen'