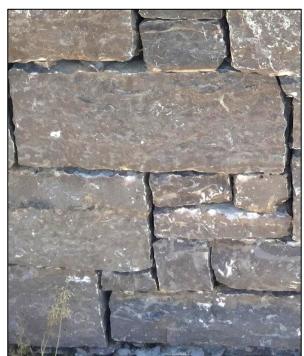

#### **Natural Veneers**

**Cinnamon Bark** 

Tennessee Gray

Kentucky Fieldstone Rustic