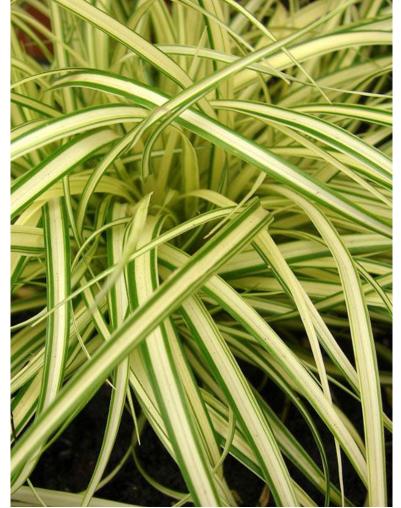

## Carex 'Evergold'

American Boxwood

Deutzia gracilis 'Nikko'

Carolina 'Yellow Jessamine'

Liriope Muscari 'Spicata'

Oakleaf Hydrangea 'Snow Queen'